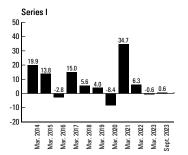

The performance of the Fund's other Series is substantially similar to that of Series A units, except for differences in the structure of fees and expenses. For the returns of the Fund's other Series, please refer to the "Past Performance" section.