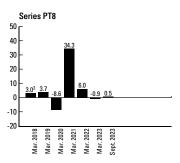

### **RESULTS OF OPERATIONS**

The Fund's net assets decreased by \$112.6 million to \$1,590.7 million from March 31, 2023 to September 30, 2023. The Fund had net redemptions of \$111.8 million during the period. The portfolio's performance decreased assets by \$0.1 million. The Fund paid distributions totalling \$0.7 million. Series A units returned -0.6% after fees and expenses for the six-month period ended September 30, 2023. Over the same time period, the Fund's benchmark returned -0.4%. The benchmark is a combination of the MSCI World Total Return Index - 35%, the S&P/TSX Composite Total Return Index - 35% and the FTSE Canada Universe Bond Total Return Index - 30% (the Benchmark or the Index).

The performance of the Fund's other Series is substantially similar to that of Series A units, except for differences in the structure of fees and expenses. For the returns of the Fund's other Series, please refer to the "Past Performance" section.