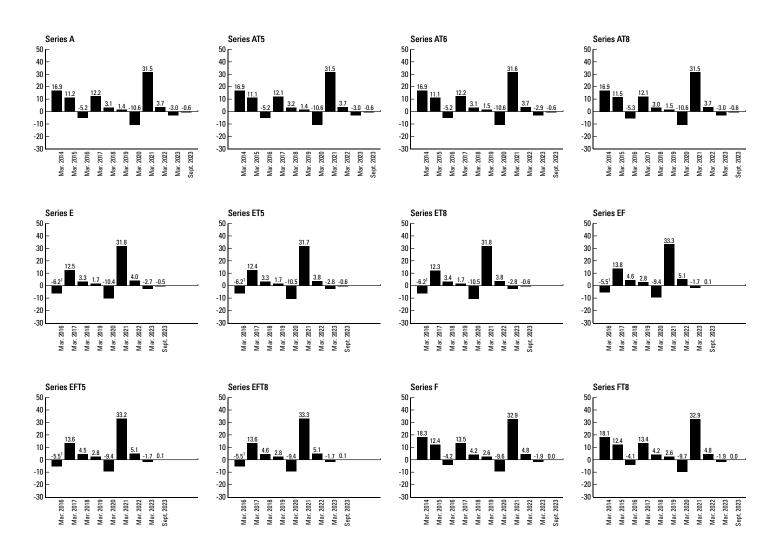

### **RESULTS OF OPERATIONS**

The Fund's net assets decreased by \$112.6 million to \$1,590.7 million from March 31, 2023 to September 30, 2023. The Fund had net redemptions of \$111.8 million during the period. The portfolio's performance decreased assets by \$0.1 million. The Fund paid distributions totalling \$0.7 million. Series A units returned -0.6% after fees and expenses for the six-month period ended September 30, 2023. Over the same time period, the Fund's benchmark returned -0.4%. The benchmark is a combination of the MSCI World Total Return Index - 35%, the S&P/TSX Composite Total Return Index - 35% and the FTSE Canada Universe Bond Total Return Index - 30% (the Benchmark or the Index).

The performance of the Fund's other Series is substantially similar to that of Series A units, except for differences in the structure of fees and expenses. For the returns of the Fund's other Series, please refer to the "Past Performance" section.