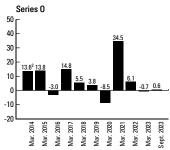

The performance of the Fund's other Series is substantially similar to that of Series A units, except for differences in the structure of fees and expenses. For the returns of the Fund's other Series, please refer to the "Past Performance" section.