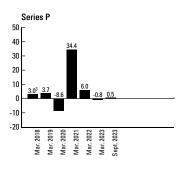

### **RESULTS OF OPERATIONS**

The Fund's net assets decreased by \$112.6 million to \$1,590.7 million from March 31, 2023 to September 30, 2023. The Fund had net redemptions of \$111.8 million during the period. The portfolio's performance decreased assets by \$0.1 million. The Fund paid distributions totalling \$0.7 million. Series A units returned -0.6% after fees and expenses for the six-month period ended September 30, 2023. Over the same time period, the Fund's benchmark returned -0.4%. The benchmark is a combination of the MSCI World Total Return Index - 35%, the S&P/TSX Composite Total Return Index - 35% and the FTSE Canada Universe Bond Total Return Index - 30% (the Benchmark or the Index).

The performance of the Fund's other Series is substantially similar to that of Series A units, except for differences in the structure of fees and expenses. For the returns of the Fund's other Series, please refer to the "Past Performance" section.