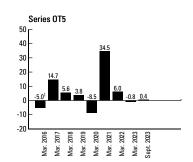

The performance of the Fund's other Series is substantially similar to that of Series A units, except for differences in the structure of fees and expenses. For the returns of the Fund's other Series, please refer to the "Past Performance" section.