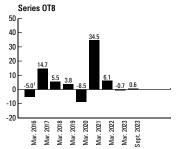

### **RESULTS OF OPERATIONS**

The Fund's net assets decreased by \$112.6 million to \$1,590.7 million from March 31, 2023 to September 30, 2023. The Fund had net redemptions of \$111.8 million during the period. The portfolio's performance decreased assets by \$0.1 million. The Fund paid distributions totalling \$0.7 million. Series A units returned -0.6% after fees and expenses for the six-month period ended September 30, 2023. Over the same time period, the Fund's benchmark returned -0.4%. The benchmark is a combination of the MSCI World Total Return Index - 35%, the S&P/TSX Composite Total Return Index - 35% and the FTSE Canada Universe Bond Total Return Index - 30% (the Benchmark or the Index).

The performance of the Fund's other Series is substantially similar to that of Series A units, except for differences in the structure of fees and expenses. For the returns of the Fund's other Series, please refer to the "Past Performance" section.